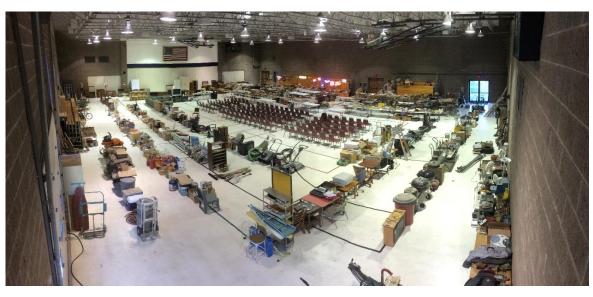

| Sale:     | Charles Morris Estate and Guest Consignors      |
|-----------|-------------------------------------------------|
| Date:     | Thursday, October 13, 2016                      |
| Location: | Mueller Civic Center, Hot Springs, South Dakota |

| Price      | Description                                   |
|------------|-----------------------------------------------|
| \$7,000.00 | 1972 Chevy Custom/10 deluxe pickup w/350 auto |
| \$1,900.00 | 1980 CHEVY CAPRIS CLASSIC 4 DR SEDAN          |
| \$850.00   | 2003 DODGE RAM B 1500 VAN CONVERSION          |
| \$380.00   | PRESSURE WASHER                               |
| \$250.00   | WOOD SPLITTER                                 |
| \$250.00   | CRAFTSMAN ROTO TILLER                         |
| \$175.00   | ANVIL                                         |
| \$175.00   | ANTIQUE COOK STOVE                            |
| \$150.00   | MILLER WELDER                                 |
| \$140.00   | CHAIN SAW                                     |
| \$125.00   | ENGINE DRIVEN WASHING MACHINE                 |
| \$120.00   | STHIL CHAINSAW                                |
| \$100.00   | SNOW SHOES                                    |
| \$100.00   | QUEEN SEWING MACHINE IN OAK CABINET           |
| \$100.00   | POST VISE                                     |
|            |                                               |
|            | 20+ ANTIQUE MODEL TOYS                        |
| HIGH       | \$120.00 - ANTIQUE TONKA TOY                  |
| LOW        | \$5.00 - MODEL TRACTORS AND CARS              |
| AVE        | \$38.00                                       |
|            |                                               |
|            | 11 MODEL TRAIN SETS                           |
| HIGH       | \$100.00                                      |
| LOW        | \$25.00                                       |
| AVE        | \$56.00                                       |