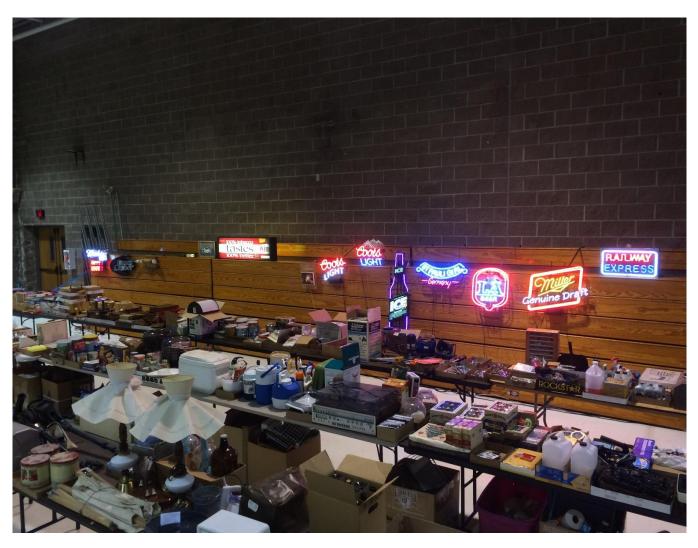

| Price    | Description                     |
|----------|---------------------------------|
| \$140.00 | BUD LIGHT HAPPY HOUR NEON LIGHT |
| \$30.00  | BUD LIGHT NEON BAR LIGHT        |
| \$50.00  | BULL HORNS BEER SIGN            |
| \$80.00  | BUDWISER RACE CAR HOOD          |
| \$15.00  | BUDWISER BAR LIGHT              |
| \$30.00  | COORS LIGHT NEON SIGN           |
| \$120.00 | WINSTON LIGHT                   |
| \$80.00  | BUD LIGHT HANGING POOL LIGHT    |
| \$50.00  | SCHMIDT BAR LIGHT               |
| \$50.00  | HAMMS BAR LIGHT                 |
| \$80.00  | COORS LIGHT NEON SIGN           |
| \$100.00 | COORS LIGHT NEON SIGN           |
| \$60.00  | BUD ICE NEON SIGN               |
| \$110.00 | ST PAULI GIRL NEON SIGN         |
| \$80.00  | LA BEER NEON SIGN               |
| \$110.00 | BAR LIGHT                       |
| \$120.00 | RAILWAY EXPRESS NEON SIGN       |